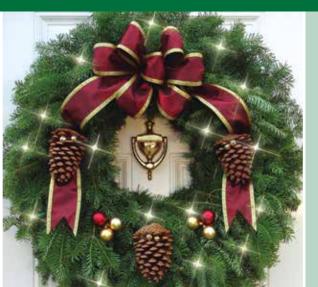

#### **VICTORIAN WREATH**

The elegant gold trimmed, wired satin bow has 7 lavish loops with long tails. The large pinecones laced with gold jingle bells and the bulb sets add to the stylish look of these popular Holiday Evergreens.