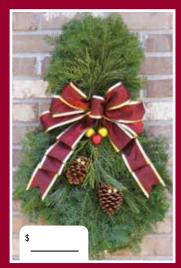

#### **VICTORIAN WREATH**

The elegant gold trimmed, wired satin bow has 7 lavish loops with long tails. The large pinecones laced with gold jingle bells and the bulb sets add to the stylish look of these popular Holiday Evergreens.