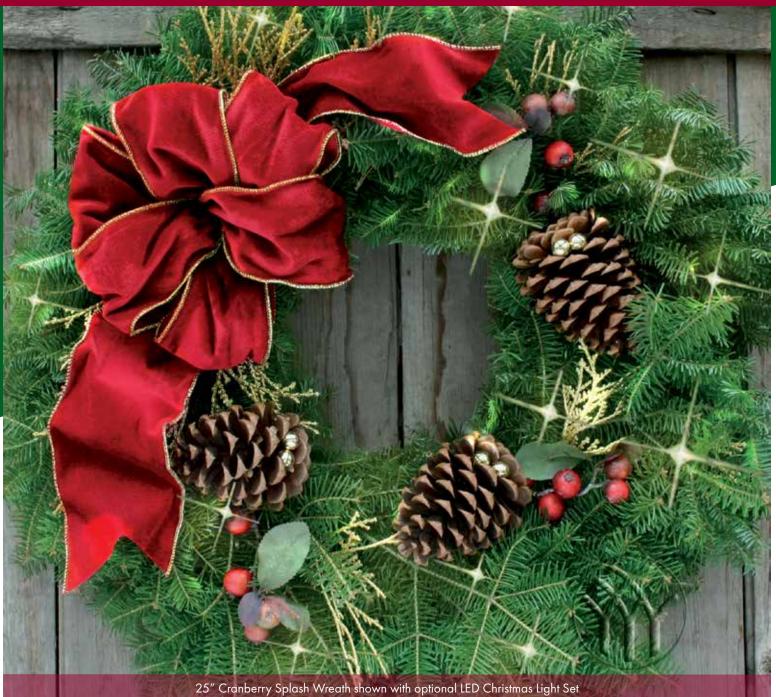

#### CRANBERRY SPLASH WREATH ►

The luxurious gold trimmed, wired fabric bow centerpieces this lovely wreath as a truly stunning Holiday Decoration. The faux cranberry picks and large pinecones laced with gold jingle bells complete the exquisite look of this popular Christmas Wreath and Door Spray!

#### ▼CRANBERRY SPLASH SPRAY

All Wreaths are hand crafted with fresh evergreen fir boughs.