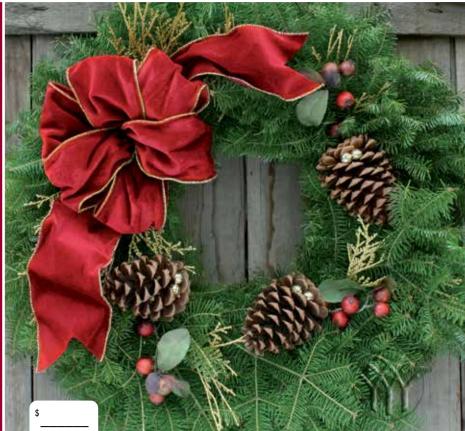

#### **<**CLASSIC WREATH

The generous gold backed velveteen bow and white tipped/glittered pinecones laced with cheery red jingle bells make these Classic Holiday Decorations a Holiday Tradition for generations!