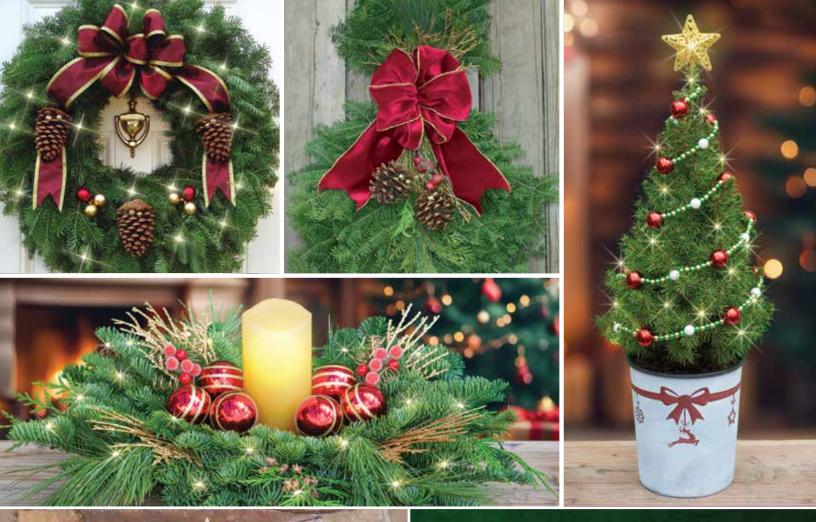

#### **<**CLASSIC WREATH

The generous gold backed velveteen bow and white tipped/glittered pinecones laced with cheery red jingle bells make these Classic Holiday Decorations a Holiday Tradition for generations!

#### CRANBERRY SPLASH WREATH ►

The luxurious gold trimmed, wired fabric bow centerpieces this lovely wreath as a truly stunning Holiday Decoration. The faux cranberry picks and large pinecones laced with gold jingle bells complete the exquisite look of this popular Christmas Wreath and Door Spray!

#### **VICTORIAN WREATH**

The elegant gold trimmed, wired satin bow has 7 lavish loops with long tails. The large pinecones laced with gold jingle bells and the bulb sets add to the stylish look of these popular Holiday Evergreens.

#### SUGARBERRY CENTERPIECE (with included LED candle and light set)

Gather around the Sugarberry Centerpiece as you sit alongside those you cherish this holiday season!

This centerpiece is bursting with naturally scented mixed evergreens which stay fresh and moist from the floral foam base. Near the warm glow of the LED wax candle, elegant decorations of gold-banded red bulbs and frosted berries lay nestled amongst complementary accents of gold. Embellish your centerpiece with the included LED light set to add even more whimsy and charm to your table!