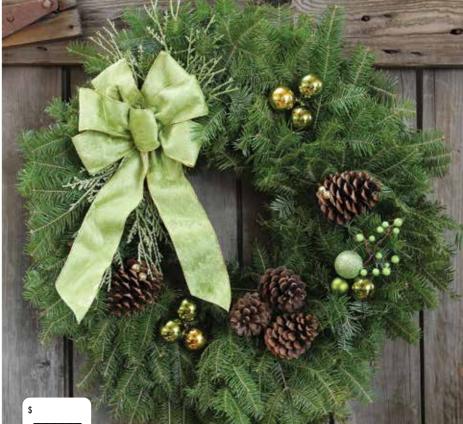

#### **<**CLASSIC WREATH

The generous gold backed velveteen bow and white tipped/glittered pinecones laced with cheery red jingle bells make these Classic Holiday Decorations a Holiday Tradition for generations!