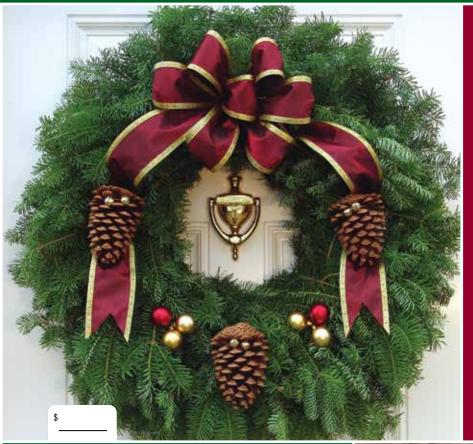

#### CRANBERRY SPLASH WREATH ►

The luxurious gold trimmed, wired fabric bow centerpieces this lovely wreath as a truly stunning Holiday Decoration. The faux cranberry picks and large pinecones laced with gold jingle bells complete the exquisite look of this popular Christmas Wreath and Door Spray!