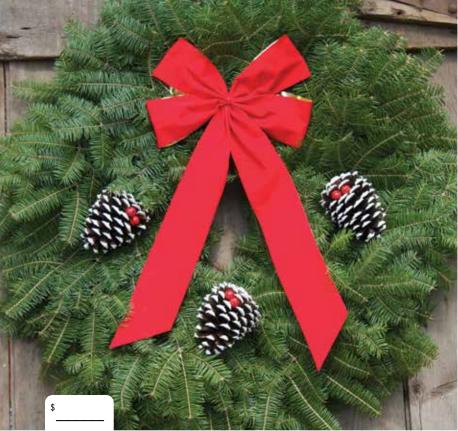

#### **<**CLASSIC WREATH

The generous gold backed velveteen bow and white tipped/glittered pinecones laced with cheery red jingle bells make these Classic Holiday Decorations a Holiday Tradition for generations!