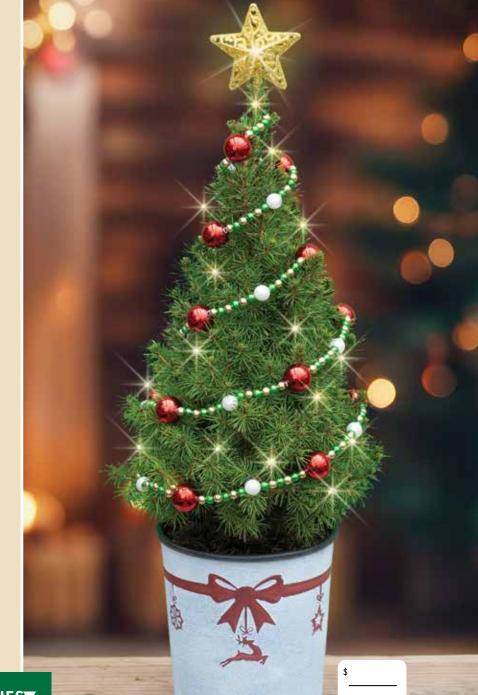

#### **Starlight Tabletop Christmas Tree**

(Approximately 22" tall)

This Tabletop Christmas Tree is perfect for:

- Children's Rooms
- Home Entryways
- Office Settings
- Senior Apartments
- And more!

Discover the magic of Christmas all over again with the Starlight Tabletop Christmas Tree!

This adorable live tree comes with a whimsical garland that features sparkling beads and bulbs of brilliant red, gold, green, and pearlescent white, creating a joyful mix of traditional and trendy holiday colors. The "star" of the show is the glittered gold star that is lit from within to emit a warm and cozy glow.

The custom designed battery-operated LED light set adds just the right amount of twinkle and charm to this festive Tabletop Christmas Tree. (AA Batteries not included.)

The nursery-grown Dwarf Alberta Spruce trees are approximately 22" tall. They will remain fresh through the holidays with regular watering as per the Care Instructions which accompany each tree. These trees may be planted outdoors after the holidays to enjoy for years to come! (Note: These trees are sold as Holiday decorations and are not guaranteed to grow.)