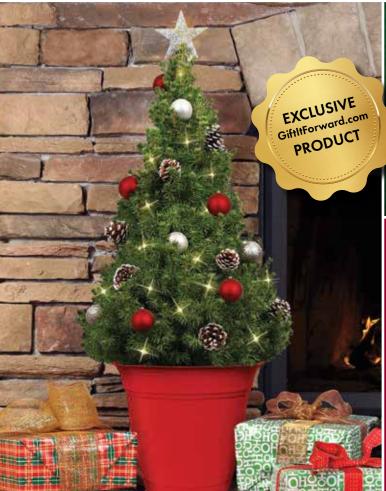

#### **Starlight Tabletop Christmas Tree**

(Approximately 22" tall)

This Tabletop Christmas Tree is perfect for:

- Children's Rooms
- Home Entryways
- Office Settings
- Senior Apartments
- And more!

Discover the magic of Christmas all over again with the Starlight Tabletop Christmas Tree!

This adorable live tree comes with a whimsical garland that features sparkling beads and bulbs of brilliant red, gold, green, and pearlescent white, creating a joyful mix of traditional and trendy holiday colors. The "star" of the show is the glittered gold star that is lit from within to emit a warm and cozy glow.

The custom designed battery-operated LED light set adds just the right amount of twinkle and charm to this festive Tabletop Christmas Tree. (AA Batteries not included.)

The nursery-grown Dwarf Alberta Spruce trees are approximately 22" tall. They will remain fresh through the holidays with regular watering as per the Care Instructions which accompany each tree. These trees may be planted outdoors after the holidays to enjoy for years to come! (Note: These trees are sold as Holiday decorations and are not guaranteed to grow.)