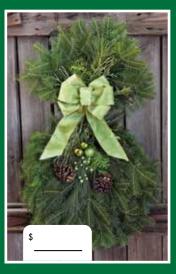

#### WINTERGREEN WREATH ►

The truly unique look of these Holiday Evergreens will stand out in any neighborhood! The stylish green velveteen bow and trimmings are accented with bronzed cones laced with gold jingle bells.