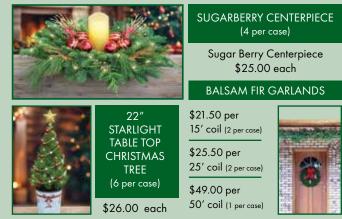

# ACCESSORIES

| Greenzit Treatment* (Evergreen preservative for our warm weather customers) |        |
|-----------------------------------------------------------------------------|--------|
| 25″, 28″ Wreaths & Sprays                                                   | \$0.80 |
| 36" Wreaths & 15' Garlands                                                  | \$1.35 |
| 48" Wreaths                                                                 | \$2.75 |
| 60" Wreaths & 25' Garlands                                                  | \$4.50 |
| 50' Garlands                                                                | \$7.50 |
| *These are per item prices.                                                 |        |

\$37.50 each

| Decorator Delivery Bags (fits both 25" wreaths & sprays) | \$0.35 each |
|----------------------------------------------------------|-------------|
| EZ Wreath Hangers (holds both 25" wreaths & sprays)      | \$1.75 each |
| Battery Operated LED Light Sets with timer               | \$4.75 each |