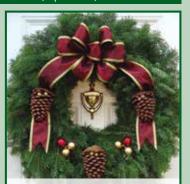

Victorian Wreath

Classic \$ 17.00 each

Victorian h \$19.50 each

orian Cranberry Splash 50 each \$20.75 each

Wintergreen \$20.75 each

- 1. These are per item <u>Wholesale Prices</u>. Orders need to be placed in <u>Case Quantities</u>, as noted above, of the same product.
- 2. See reverse side of this Price List for Traditional Program Product Shipping Costs.
- All bows are attached and the wreaths are ready for display.
   (48" and 60" bows are shipped separately due to the generous loops and tails)