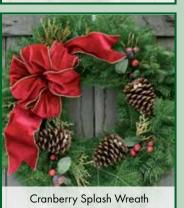

Victorian Wreath

Classic \$ 17.00 each

Victorian h \$19.50 each

orian Cranberry Splash 50 each \$20.75 each

Wintergreen \$20.75 each

- 1. These are per item <u>Wholesale Prices</u>. Orders need to be placed in <u>Case Quantities</u>, as noted above, of the same product.
- 2. See reverse side of this Price List for Traditional Program Product Shipping Costs.
- All bows are attached and the wreaths are ready for display.
   (48" and 60" bows are shipped separately due to the generous loops and tails)

WREATH PRICING 5 per case

25" - Our Most Popular Wreaths!

Victorian

Wreaths

Cranberry Splash

Wreaths

\$25.50 each

\$27.50 each