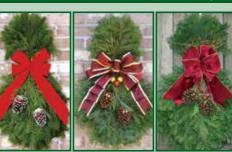

#### EVERGREEN DOOR SPRAYS (5 per case)

Classic Wreath

Classic

Wreaths

\$49.00 each

\$87.75 each

\$19.20 each \$24.50 each

\$22.00 each \$26.00 each

\$33.50 each \$36.25 each

Overall

Wreath

<u>Diameter</u> 25″

28"

36″

48″

60″