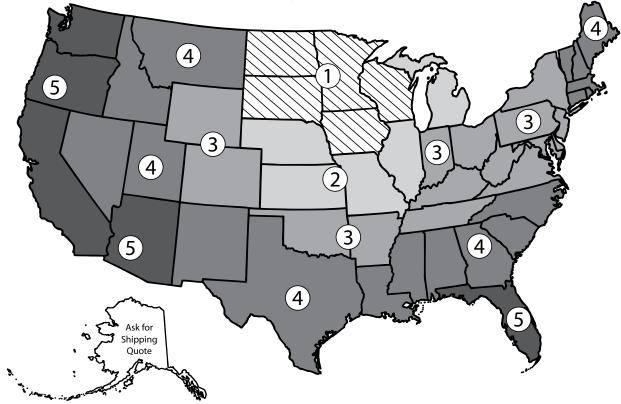

# 2024 SHIPPING COSTS

To establish your shipping cost, look to the map below and determine the zone (1 through 5) in which you live. That zone will correspond to your shipping cost for each product as listed on the <u>Shipping Chart</u> below.

## **2024 SHIPPING CHART**

These shipping costs are per item prices for bulk shipping only. Smaller, add-on orders will cost more to ship.

| ITEM                               |                    | ZONE 1  | ZONE 2  | ZONE 3  | ZONE 4  | ZONE 5  |
|------------------------------------|--------------------|---------|---------|---------|---------|---------|
| All 25" Wreaths                    | Shipping Cost/Item | \$3.64  | \$4.28  | \$4.88  | \$4.92  | \$5.61  |
| All 28" Wreaths                    | Shipping Cost/Item | \$8.32  | \$8.43  | \$9.63  | \$10.34 | \$12.31 |
| All 36" Wreaths                    | Shipping Cost/Item | \$8.32  | \$8.43  | \$9.63  | \$10.34 | \$12.31 |
| 48" Classic Style Wreath*          | Shipping Cost/Item | \$11.01 | \$13.22 | \$15.32 | \$16.53 | \$19.72 |
| 60" Classic Style Wreath*          | Shipping Cost/Item | \$15.84 | \$22.07 | \$23.99 | \$25.91 | \$30.80 |
| All Evergreen Door Sprays          | Shipping Cost/Item | \$2.62  | \$3.05  | \$3.29  | \$3.53  | \$4.14  |
| 15' Balsam Fir Garland             | Shipping Cost/Item | \$5.14  | \$5.48  | \$6.34  | \$6.74  | \$8.58  |
| 25' Balsam Fir Garland             | Shipping Cost/Item | \$6.72  | \$10.09 | \$10.72 | \$11.60 | \$14.84 |
| 50' Balsam Fir Garland             | Shipping Cost/Item | \$12.76 | \$19.45 | \$20.77 | \$22.37 | \$26.66 |
| Sugarberry Centerpiece             | Shipping Cost/Item | \$3.57  | \$4.62  | \$4.92  | \$5.30  | \$6.32  |
| Starlight Table Top Christmas Tree | Shipping Cost/Item | \$3.57  | \$4.62  | \$4.92  | \$5.30  | \$6.32  |